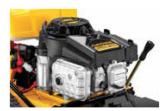

### **POWERFUL CUB CADET® ENGINE**

382cc Cub Cadet® OHV engine with auto choke and recoil backup provides power for a beautiful cut. And with reduced noise and vibration, it's more comfortable to use.