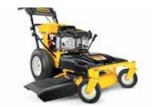

# CC 800 SELF-PROPELLED WALK-BEHIND **MOWFR**

INDUSTRY-LEADING FEATURES. THAT'S THE STRENGTH OF THE CUB CADET ADVANTAGE.

#### **CUT MORE IN EACH PASS**

With a large 33" deck, cut more in each pass. Selfpropelled rear wheel drive makes it easier to get more done in less time.

### **TACKLE ROUGH TERRAIN WITH** EASE

High rear pneumatic wheels and front caster wheels provide easy maneuverability around obstacles and over rough terrain.

**EXCEPTIONAL FINANCING OPTIONS AVAILABLE.\*** 